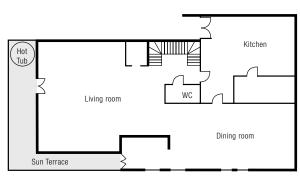

# Chalet Le Rocher Val d'Isére

14 Adults











# Chalet Le Rocher

Méribel



2nd Floor



# 1st Floor



# Ground Floor



# Consensio

9 Reece Mews South Kensington London SW7 3HE T +44 (0)20 3393 0833 sales@consensiochalets.co.uk www.consensiochalets.co.uk

#### Accommodation

| Maximum Guests: | 14 adults |
|-----------------|-----------|
| Living Area:    | 800 m2    |
| Staff:          | 5         |

# Master Bedroom

King sized double bed with plasma TV and iPod docking station, en-suite bathroom with bath plus shower and access to terrace.

#### Bedroom 2

Twin or king size double bed with plasma TV and iPod docking station and en-suite bathroom.

#### Bedroom 3

Twin or king size double bed with plasma TV and iPod docking station and en-suite bathroom. Access to balcony.

#### Bedroom 4

Twin or king size double bed with plasma TV and iPod docking station and en-suite