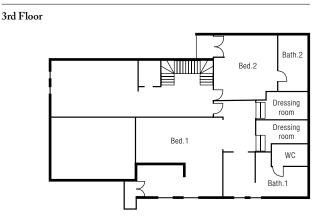

# Chalet Le Rocher Val d'Isére

14 Adults











# Chalet Le Rocher

Méribel



2nd Floor



# 1st Floor



# Ground Floor



# Consensio

9 Reece Mews South Kensington London SW7 3HE T +44 (0)20 3393 0833 sales@consensiochalets.co.uk www.consensiochalets.co.uk

#### Accommodation

| Maximum Guests: | 14 adults |
|-----------------|-----------|
| Living Area:    | 800 m2    |
| Staff:          | 5         |

# Master Bedroom

King sized double bed with plasma TV and iPod docking station, en-suite bathroom with bath plus shower and access to terrace.

#### Bedroom 2

Twin or king size double bed with plasma TV and iPod docking station and en-suite bathroom.

#### Bedroom 3

Twin or king size double bed with plasma TV and iPod docking station and en-suite bathroom. Access to balcony.

#### Bedroom 4

Twin or king size double bed with plasma TV and iPod docking station