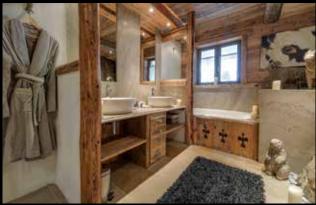

# Master Bedroom

King sized double bed with plasma TV and iPod docking station, en-suite bathroom with bath plus shower and access to terrace.

#### Bedroom 2

Twin or king size double bed with plasma TV and iPod docking station and en-suite bathroom.

#### Bedroom 3

Twin or king size double bed with plasma TV and iPod docking station and en-suite bathroom. Access to balcony.

#### Bedroom 4

Twin or king size double bed with plasma TV and iPod docking station and en-suite bathroom. Access to balcony.

# Bedroom 5

Twin or king size double bed with plasma TV and iPod docking station and en-suite bathroom.

# Bedroom 6

Twin or king size double bed with plasma TV and iPod docking station, en-suite bathroom and seperate walk-in shower.

# Bedroom 7

Twin or king size double bed with plasma TV and iPod docking station and en-suite bathroom.