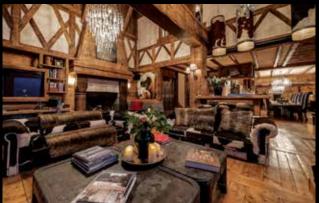

# Facilities

- Indoor swimming pool with jet stream and projector screen
- Relaxed seating area with bar
- Outdoor hot tub
- Hammam
- Massage Room
- Gym with extensive technogym equipment
- Lift to all floors
- Piano
- iPod docking stations and Apple TV
- Wireless Internet
- Plasma TV and projector screen in lounge and lighting plus entertainment system throughout chalet
- Hairdryer and straighteners in each bedroom
- Safes in each bedroom
- Personal bathrobes and slippers
- Luxury Bathroom Products
- Daily newspapers and magazines
- House wine, champagne (Perrier Jouët) and spirits list
- A la carte wine list
- In resort chauffeured 4x4 facility