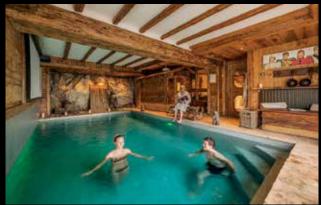

# Facilities

- Indoor swimming pool with jet stream and projector screen
- Relaxed seating area with bar
- Outdoor hot tub
- Hammam
- Massage Room
- Gym with extensive technogym equipment
- Lift to all floors
- Piano
- iPod docking stations and Apple TV
- Wireless Internet
- Plasma TV and projector screen in lounge and lighting plus entertainment system throughout chalet
- Hairdryer and straighteners in each bedroom
- Safes in each bedroom
- Personal bathrobes and slippers
- Luxury Bathroom Products
- Daily newspapers and magazines
- House wine, champagne (Perrier Jouët) and spirits list
- A la carte wine list
- In resort chauffeured 4x4 facility