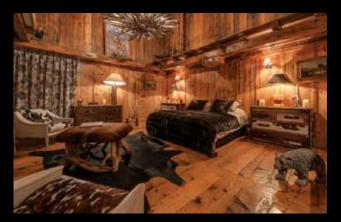

# Master Bedroom

King sized double bed with plasma TV and iPod docking station, en-suite bathroom with bath plus shower and access to terrace.

#### Bedroom 2

Twin or king size double bed with plasma TV and iPod docking station and en-suite bathroom.

#### Bedroom 3

Twin or king size double bed with plasma TV and iPod docking station and en-suite bathroom. Access to balcony.

#### Bedroom 4

Twin or king size double bed with plasma TV and iPod docking station and en-suite bathroom. Access to balcony.

# Bedroom 5

Twin or king size double bed with plasma TV and iPod docking station and en-suite bathroom.

# Bedroom 6

Twin or king size double bed with plasma TV and iPod docking station, en-suite bathroom and seperate walk-in shower.

# Bedroom 7

Twin or king size double bed with plasma TV and iPod docking station and en-suite bathroom.