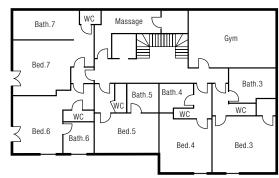

# Master Bedroom

King sized double bed with plasma TV and iPod docking station, en-suite bathroom with bath plus shower and access to terrace.

#### Bedroom 2

Twin or king size double bed with plasma TV and iPod docking station and en-suite bathroom.

#### Bedroom 3

Twin or king size double bed with plasma TV and iPod docking station and en-suite bathroom. Access to balcony.

#### Bedroom 4

Twin or king size double bed with plasma TV and iPod docking station and en-suite bathroom. Access to balcony.

# Bedroom 5

Twin or king size double bed with plasma TV and iPod docking station and en-suite bathroom.

# Bedroom 6

Twin or king size double bed with plasma TV and iPod docking station, en-suite bathroom and seperate walk-in shower.

# Bedroom 7

Twin or king size double bed with plasma TV and iPod docking station and en-suite bathroom.